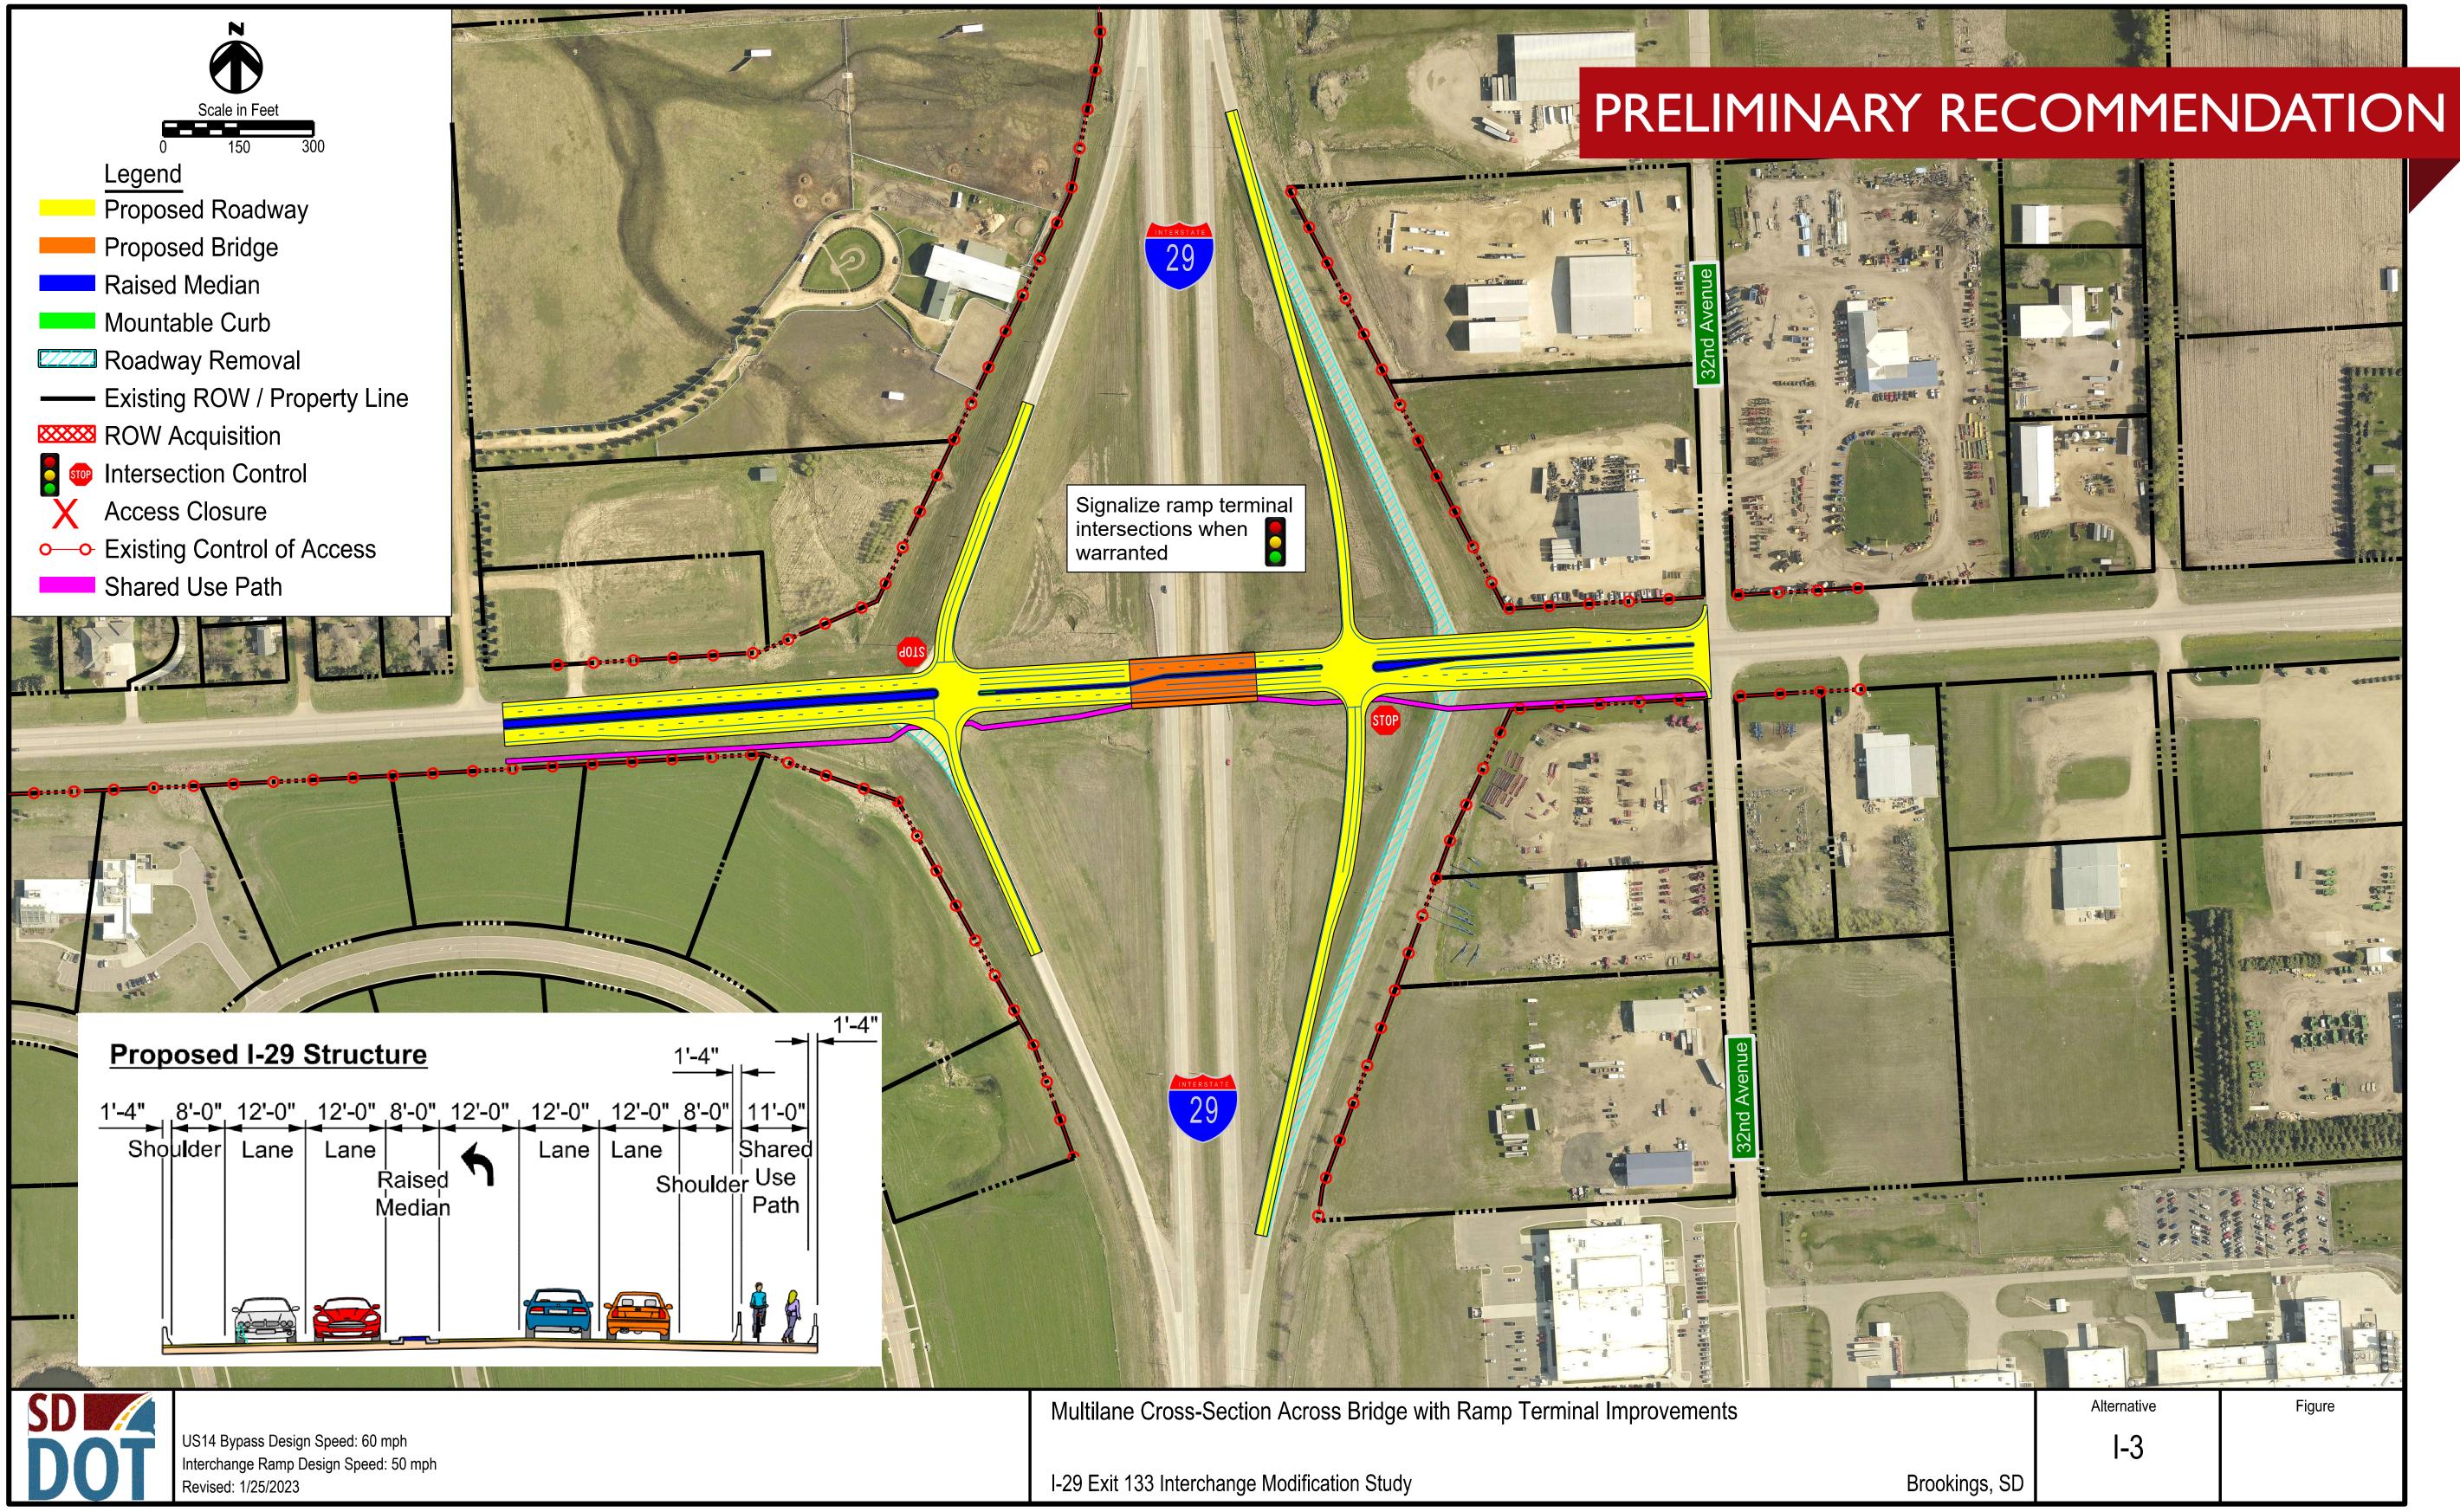

## I-29 EXIT I 33 INTERCHANGE | Multilane Bridge





## **3-Lane Bridge**



## 3-Lane Bridge







| Alt. | Description                                                                   | Conformance<br>with Plans | Compliance<br>with Design<br>Guidelines | Operational<br>Performance | Safety   | Environmental<br>Impacts | Constructability<br>& MOT | Other Traffic<br>Considerations |
|------|-------------------------------------------------------------------------------|---------------------------|-----------------------------------------|----------------------------|----------|--------------------------|---------------------------|---------------------------------|
| I-I  | Modified Diamond – 3-Lane Bridge<br>3-Lane US14 Bypass Corridor               | 4                         | <u>