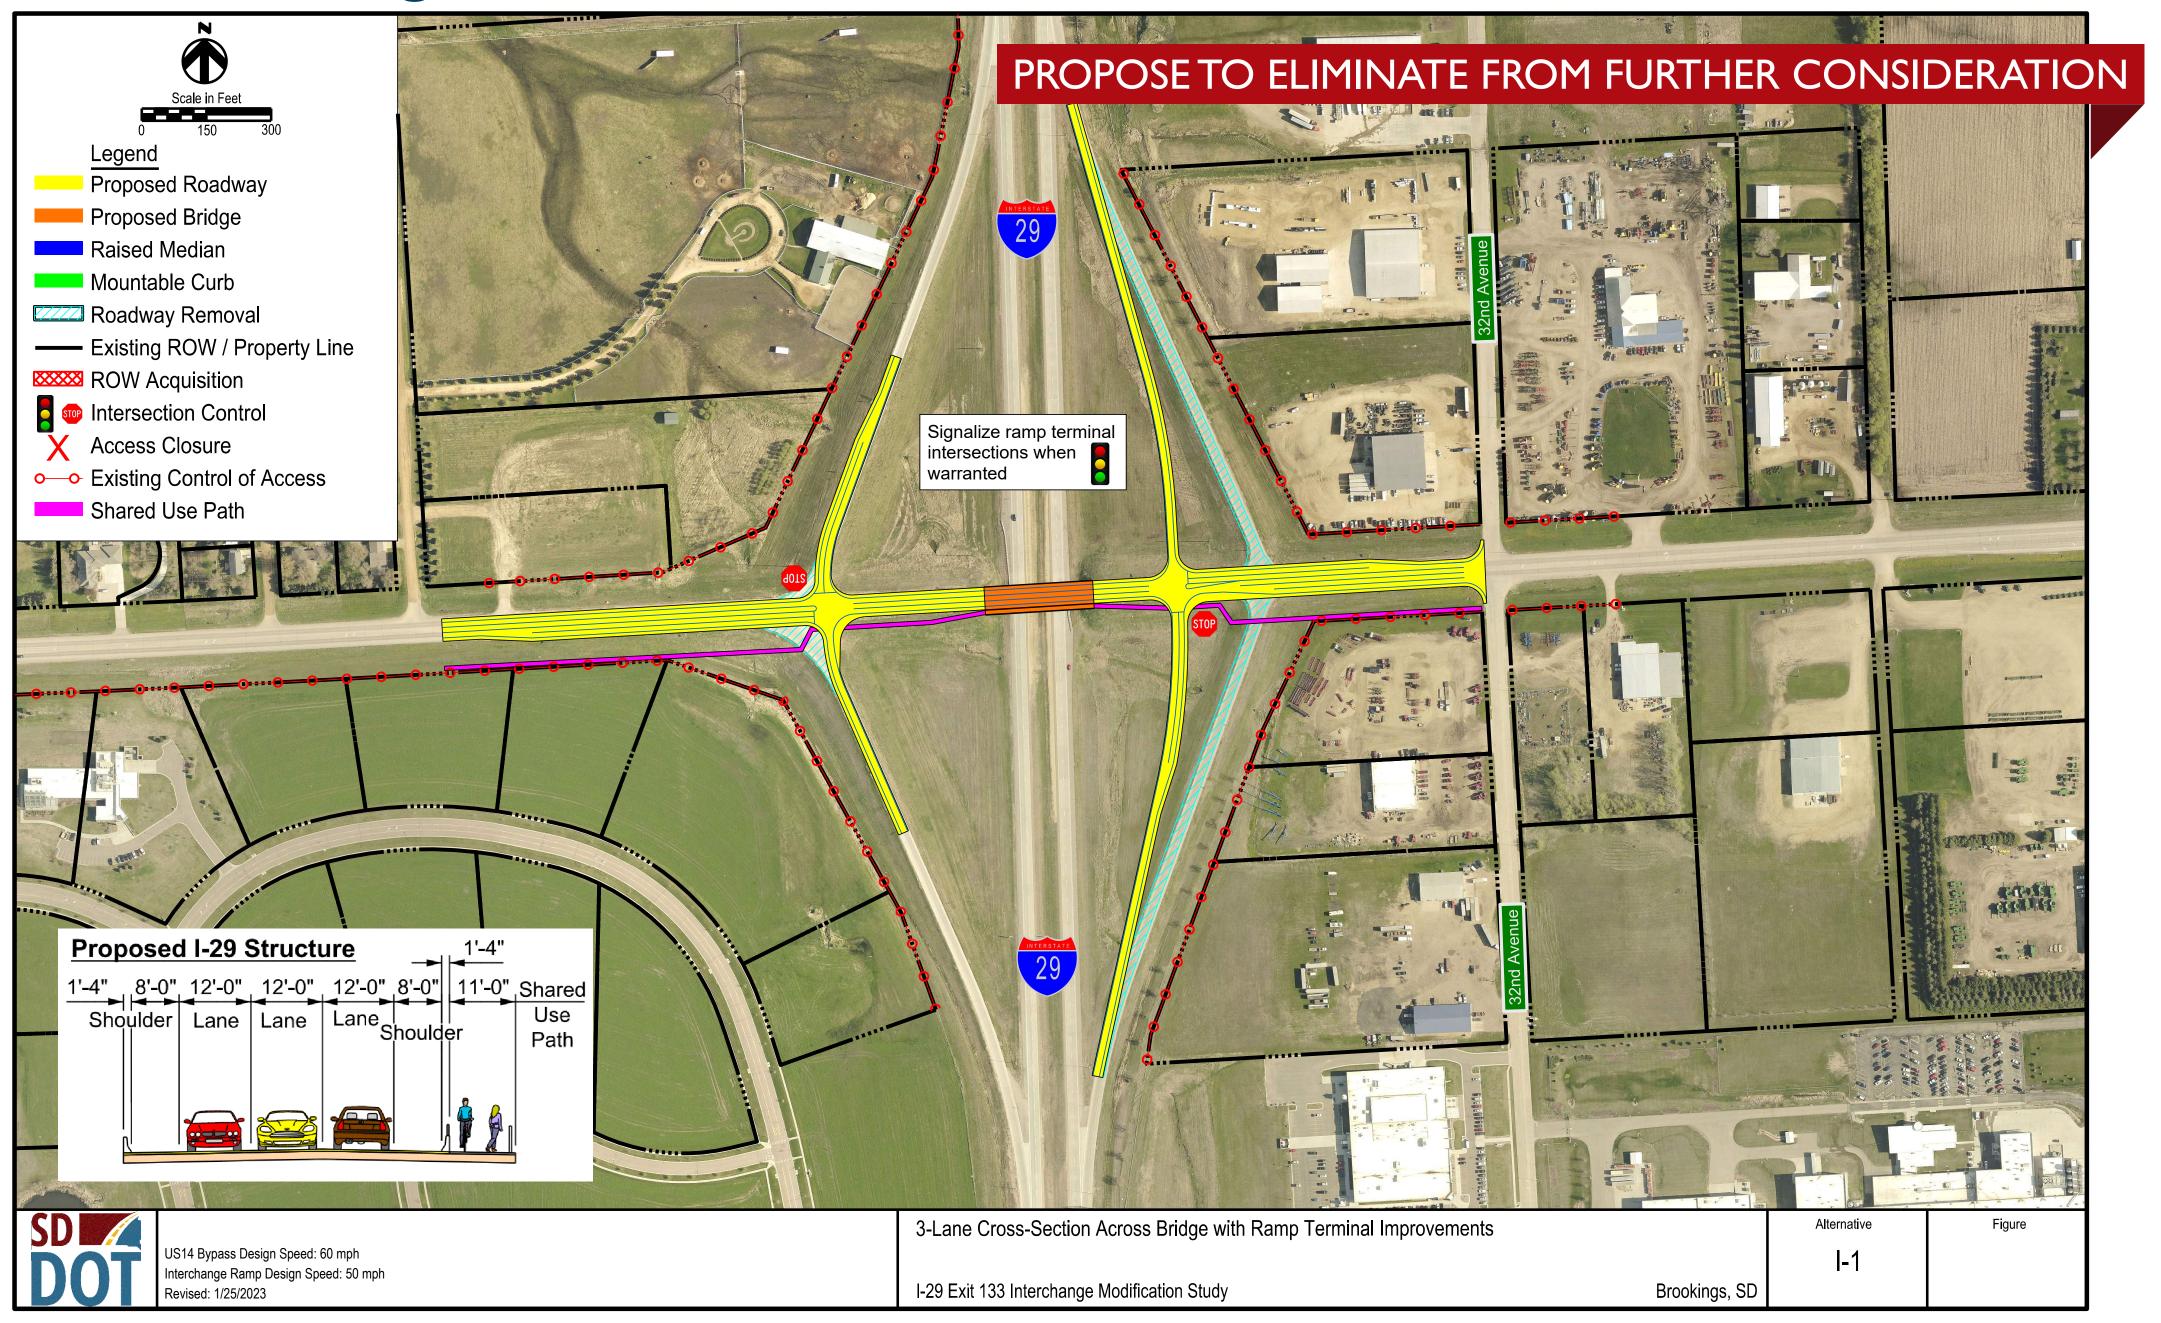

## **3-Lane Bridge**

## 3-Lane Bridge

| Alt. | Description                                                                   | Conformance<br>with Plans | Compliance<br>with Design<br>Guidelines | Operational<br>Performance | Safety   | Environmental<br>Impacts | Constructability<br>& MOT | Other Traffic<br>Considerations |
|------|-------------------------------------------------------------------------------|---------------------------|-----------------------------------------|----------------------------|----------|--------------------------|---------------------------|---------------------------------|
| I-I  | Modified Diamond – 3-Lane Bridge<br>3-Lane US14 Bypass Corridor               | 4                         | <u>5</u>                                | 3                          | 4        | <u>5</u>                 | 4                         | 3                               |
| I-2  | <b>Modified Diamond – 3-Lane Bridge</b><br>Multilane USI 4 Bypass Corridor    | 4                         | <u>5</u>                                | 3                          | 3        | <u>5</u>                 | 4                         | 3                               |
| I-3  | <b>Modified Diamond – Multilane Bridge</b><br>Multilane USI 4 Bypass Corridor | <u>5</u>                  | <u>5</u>                                | <u>5</u>                   | <u>5</u> | <u>5</u>                 | 4                         | <u>5</u>                        |
| NB   | No Build                                                                      |                           |                                         | 2                          | 3        | <u>5</u>                 | <u>5</u>                  |                                 |